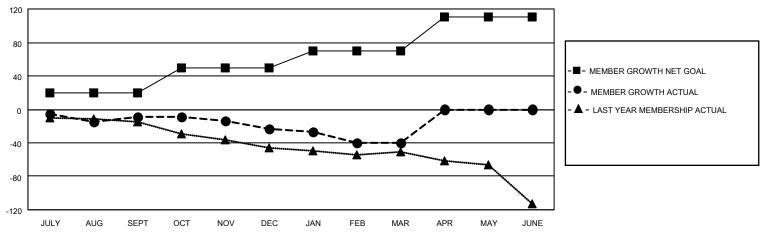

## GOALS AND ACTUAL MEMBERS CUMULATIVE

| DROPPED CLUBS: 3 |    | 22 CLUBS OF 45 ADDED 1 OR<br>MORE NEW MEMBERS | GENDER DISTRIBUTION                |              |  |
|------------------|----|-----------------------------------------------|------------------------------------|--------------|--|
|                  |    | MORE NEW MEMBERS                              | MALE 919 (76.90%)                  |              |  |
|                  |    |                                               | FEMALE                             | 276 (23.10%) |  |
| DROPPED MEMBERS  |    |                                               | NON BINARY                         | 0 (0.00%)    |  |
|                  |    |                                               | PREFER NOT TO ANSWER               | 0 (0.00%)    |  |
| DECEASED         | 18 |                                               |                                    |              |  |
| CLUB CANCELLED   | 0  | CLICK HERE FOR CUMULATIVE                     | TOTAL FAMILY UNIT MEMBERS 163      |              |  |
| OTHER            | 80 | MEMBERSHIP DATA                               |                                    |              |  |
| TOTAL            | 98 |                                               | FAMILY MEMBERS PAYING HALF DUES 82 |              |  |
|                  |    |                                               |                                    |              |  |

## MONTHLY MEMBERSHIP PROGRESS REPORT

LOCATION IOWA District 9 NE Results as of: 3/31/2022

| Clubs RESULTS FOR 2021-2022 |   |   |   | Members RESULTS FOR 2021-2022 |    |    |    |
|-----------------------------|---|---|---|-------------------------------|----|----|----|
|                             |   |   |   |                               |    |    |    |
| JULY/AUG/SEPT               | 1 | 0 | 3 | JULY/AUG/SEPT                 | 20 | 37 | 42 |
| OCT/NOV/DEC                 | 1 | 0 | 0 | OCT/NOV/DEC                   | 30 | 10 | 23 |
| JAN/FEB/MAR                 | 1 | 0 | 0 | JAN/FEB/MAR                   | 20 | 17 | 33 |
| APR/MAY/JUNE                | 1 | 0 | 0 | APR/MAY/JUNE                  | 40 | 0  | 0  |