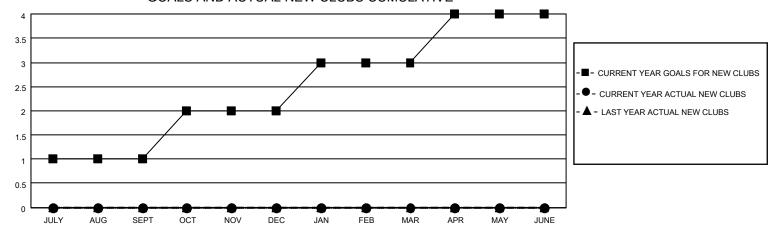

## GOALS AND ACTUAL NEW CLUBS CUMULATIVE

## MONTHLY MEMBERSHIP PROGRESS REPORT

LOCATION IOWA District 9 NE Results as of: 3/31/2022

| Clubs RESULTS FOR 2021-2022 |   |   |   | Members RESULTS FOR 2021-2022 |    |    |    |
|-----------------------------|---|---|---|-------------------------------|----|----|----|
|                             |   |   |   |                               |    |    |    |
| JULY/AUG/SEPT               | 1 | 0 | 3 | JULY/AUG/SEPT                 | 20 | 37 | 42 |
| OCT/NOV/DEC                 | 1 | 0 | 0 | OCT/NOV/DEC                   | 30 | 10 | 23 |
| JAN/FEB/MAR                 | 1 | 0 | 0 | JAN/FEB/MAR                   | 20 | 17 | 33 |
| APR/MAY/JUNE                | 1 | 0 | 0 | APR/MAY/JUNE                  | 40 | 0  | 0  |